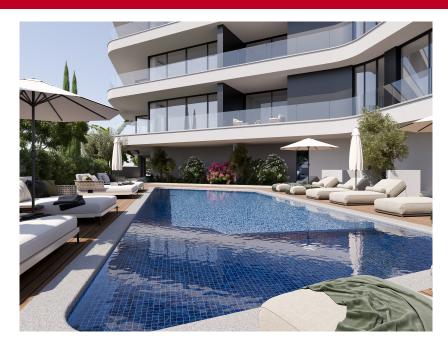

# ID 1006881 Limassol, Potamos Germasogeia Apartment

# Price for sale: € 510 000

A new mix-use luxury residential project is delivered to Potamos Germasogeia through the project, which is intended to be the grandest addition to one of Limassol's most prestigious areas. A high-tech office building, four graceful apartment blocks, and a variety of surface amenities are all included in the development. Find outstanding facilities at the access. Enjoy pools, a spa, a fitness center, and a destination restaurant only for residents. A children's...

### **GENERAL**

Status: under projects

Pool: common Bedrooms: 2 Furniture: full To sea: 950 m Area: 85 m<sup>2</sup> Bathrooms: 2